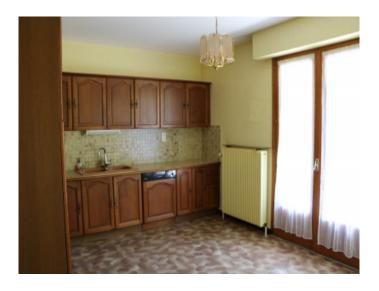

## Architect-designed house, in St. Germain du Bois

REF: C628 | PRIX: 298 000 € | VILLE: Saint Germain du Bois

In the very centre of the village, in a wooden district, one will find this architect-designed house traditionally built, in very good condition. It is composed as follows: downstairs: entrance hall, large lounge with open fireplace and access to the tiled east and south facing terrace through bay windows, toilet, fitted kitchen, two bedrooms with cupboards and private basin, parental suite with dressing room and private bathroom; upstairs: one spacious bedroom, bathroom with toilet, attics. central gas heating and heating with wood; in the basement (on aground of 172 sqm): heating room, laundry with basin and pomp for the well, workshop, cellar, storeroom, shed for garden furniture, large garage with electric portal. Joineries made of oak, double glazing, electric shutters made of aluminium, roof and walls made of bricks insulated and covered with plasterboard. Public sewing system. All this lying on a ground of 3 438 sqm, nicely gardened, with gravelled courtyard, well, lawn, enclosed with automatic gate.