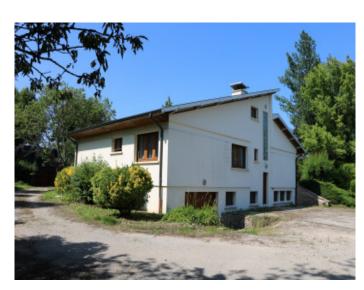

## Architect-designed house, in St. Germain du Bois

REF: C628 | PRIX: 298 000 € | VILLE: Saint Germain du Bois

In the very centre of the village, in a wooden district, one will find this architect-designed house traditionally built, in very good condition. It is composed as follows: downstairs: entrance hall, large lounge with open fireplace and access to the tiled east and south facing terrace through bay windows, toilet, fitted kitchen, two bedrooms with cupboards and private basin, parental suite with dressing room and private bathroom; upstairs: one spacious bedroom, bathroom with toilet, attics. central gas heating and heating with wood; in the basement (on aground of 172 sqm): heating room, laundry with basin and pomp for the well, workshop, cellar, storeroom, shed for garden furniture, large garage with electric portal. Joineries made of oak, double glazing, electric shutters made of aluminium, roof and walls made of bricks insulated and covered with plasterboard. Public sewing system. All this lying on a ground of 3 438 sqm, nicely gardened, with gravelled courtyard, well, lawn, enclosed with automatic gate.