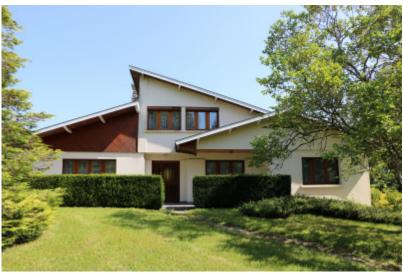

## Architect-designed house, in St. Germain du Bois

REF: C628 | PRIX: 298 000 € | VILLE: Saint Germain du Bois

In the very centre of the village, in a wooden district, one will find this architect-designed house traditionally built, in very good condition. It is composed as follows: downstairs: entrance hall, large lounge with open fireplace and access to the tiled east and south facing terrace through bay windows, toilet, fitted kitchen, two bedrooms with cupboards and private basin, parental suite with dressing room and private bathroom; upstairs: one spacious bedroom, bathroom with toilet, attics. central gas heating and heating with wood; in the basement (on aground of 172 sqm): heating room, laundry with basin and pomp for the well, workshop, cellar, storeroom, shed for garden furniture, large garage with electric portal. Joineries made of oak, double glazing, electric shutters made of aluminium, roof and walls made of bricks insulated and covered with plasterboard. Public sewing system. All this lying on a ground of 3 438 sqm, nicely gardened, with gravelled courtyard, well, lawn, enclosed with automatic gate.