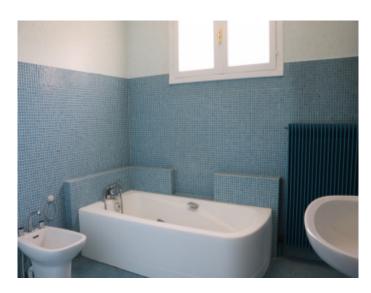

## Architect-designed house, in St. Germain du Bois

REF: C628 | PRIX: 298 000 € | VILLE: Saint Germain du Bois

In the very centre of the village, in a wooden district, one will find this architect-designed house traditionally built, in very good condition. It is composed as follows: downstairs: entrance hall, large lounge with open fireplace and access to the tiled east and south facing terrace through bay windows, toilet, fitted kitchen, two bedrooms with cupboards and private basin, parental suite with dressing room and private bathroom; upstairs: one spacious bedroom, bathroom with toilet, attics. central gas heating and heating with wood; in the basement (on aground of 172 sqm): heating room, laundry with basin and pomp for the well, workshop, cellar, storeroom, shed for garden furniture, large garage with electric portal. Joineries made of oak, double glazing, electric shutters made of aluminium, roof and walls made of bricks insulated and covered with plasterboard. Public sewing system. All this lying on a ground of 3 438 sqm, nicely gardened, with gravelled courtyard, well, lawn, enclosed with automatic gate.