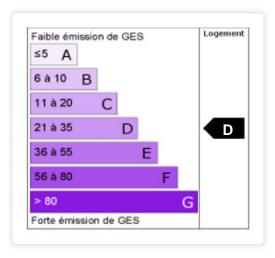

sin, parental suite with dressing room and private bathroom; upstairs: one spacious bedroom, bathroom with toilet, attics. central gas heating and heating with wood; in the basement (on aground of 172 sqm): heating room, laundry with basin and pomp for the well, workshop, cellar, storeroom, shed for garden furniture, large garage with electric portal. Joineries made of oak, double glazing, electric shutters made of aluminium, roof and walls made of bricks insulated and covered with plasterboard. Public sewing system. All this lying on a ground of 3 438 sqm, nicely gardened, with gravelled courtyard, well, lawn, enclosed with automatic gate.

Information on the risks to this property can be found on the Georisiken website: www.georisques.gouv.fr















## PERFORMANCE ÉNERGÉTIQUE