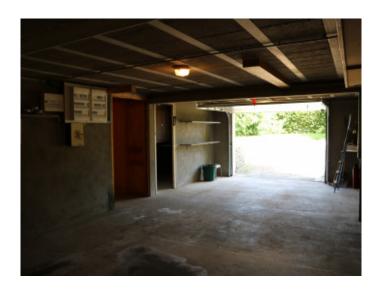

## Architect-designed house, in St. Germain du Bois

REF: C628 | PRIX: 298 000 € | VILLE: Saint Germain du Bois

In the very centre of the village, in a wooden district, one will find this architect-designed house traditionally built, in very good condition. It is composed as follows: downstairs: entrance hall, large lounge with open fireplace and access to the tiled east and south facing terrace through bay windows, toilet, fitted kitchen, two bedrooms with cupboards and private basin, parental suite with dressing room and private bathroom; upstairs: one spacious bedroom, bathroom with toilet, attics. central gas heating and heating with wood; in the basement (on aground of 172 sqm): heating room, laundry with basin and pomp for the well, workshop, cellar, storeroom, shed for garden furniture, large garage with electric portal. Joineries made of oak, double glazing, electric shutters made of aluminium, roof and walls made of bricks insulated and covered with plasterboard. Public sewing system. All this lying on a ground of 3 438 sqm, nicely gardened, with gravelled courtyard, well, lawn, enclosed with automatic gate.