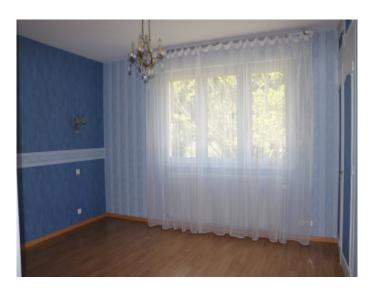

## Architect-designed house, in St. Germain du Bois

REF: C628 | PRIX: 298 000 € | VILLE: Saint Germain du Bois

In the very centre of the village, in a wooden district, one will find this architect-designed house traditionally built, in very good condition. It is composed as follows: downstairs: entrance hall, large lounge with open fireplace and access to the tiled east and south facing terrace through bay windows, toilet, fitted kitchen, two bedrooms with cupboards and private basin, parental suite with dressing room and private bathroom; upstairs: one spacious bedroom, bathroom with toilet, attics. central gas heating and heating with wood; in the basement (on aground of 172 sqm): heating room, laundry with basin and pomp for the well, workshop, cellar, storeroom, shed for garden furniture, large garage with electric portal. Joineries made of oak, double glazing, electric shutters made of aluminium, roof and walls made of bricks insulated and covered with plasterboard. Public sewing system. All this lying on a ground of 3 438 sqm, nicely gardened, with gravelled courtyard, well, lawn, enclosed with automatic gate.