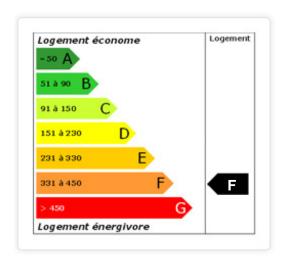

basin, parental suite with dressing room and private bathroom; upstairs: one spacious bedroom, bathroom with toilet, attics. central gas heating and heating with wood; in the basement (on aground of 172 sqm): heating room, laundry with basin and pomp for the well, workshop, cellar, storeroom, shed for garden furniture, large garage with electric portal. Joineries made of oak, double glazing, electric shutters made of aluminium, roof and walls made of bricks insulated and covered with plasterboard. Public sewing system. All this lying on a ground of 3 438 sqm, nicely gardened, with gravelled courtyard, well, lawn, enclosed with automatic gate.

Information on the risks to this property can be found on the Georisiken website: www.georisques.gouv.fr















## PERFORMANCE ÉNERGÉTIQUE