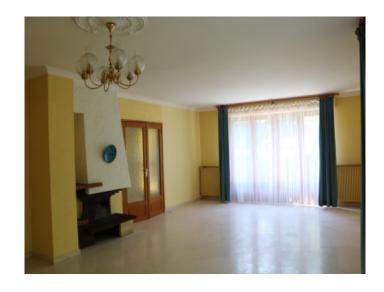

## Architect-designed house, in St. Germain du Bois

REF: C628 | PRIX: 298 000 € | VILLE: Saint Germain du Bois

In the very centre of the village, in a wooden district, one will find this architect-designed house traditionally built, in very good condition. It is composed as follows: downstairs: entrance hall, large lounge with open fireplace and access to the tiled east and south facing terrace through bay windows, toilet, fitted kitchen, two bedrooms with cupboards and private basin, parental suite with dressing room and private bathroom; upstairs: one spacious bedroom, bathroom with toilet, attics. central gas heating and heating with wood; in the basement (on aground of 172 sqm): heating room, laundry with basin and pomp for the well, workshop, cellar, storeroom, shed for garden furniture, large garage with electric portal. Joineries made of oak, double glazing, electric shutters made of aluminium, roof and walls made of bricks insulated and covered with plasterboard. Public sewing system. All this lying on a ground of 3 438 sqm, nicely gardened, with gravelled courtyard, well, lawn, enclosed with automatic gate.