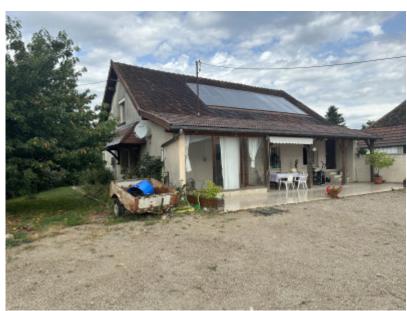

231 à 330

SPÉCIALISTE DE L'IMMOBILIER EN BRESSE BOURGUIGNONNE

Ambre Brulé

6 à 10

REF : C678 | PRIX : 110 000 € | VILLE : Est Saint Germain Du Bois

In a small country village is lying this farmhouse, waiting for restoring, and offering on a living space of 105 sqm: fitted kitchen open onto the living room with wood stove, corridor leading to the four bedrooms, bathroom with toilet and basin over cupboard, attics. Electric and wood heating. Veranda, terrace, well, All this lying on a ground of round about 750 sqm with gravelled yard and lawn.