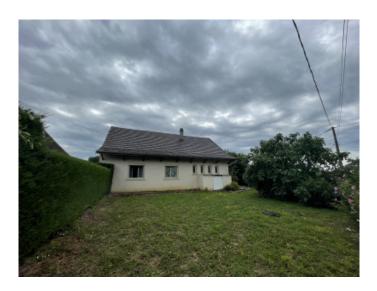

231 à 330

SPÉCIALISTE DE L'IMMOBILIER EN BRESSE BOURGUIGNONNE

Ambre Brulé

6 à 10

REF : C678 | PRIX : 110 000 € | VILLE : Est Saint Germain Du Bois

In a small country village is lying this farmhouse, waiting for restoring, and offering on a living space of 105 sqm: fitted kitchen open onto the living room with wood stove, corridor leading to the four bedrooms, bathroom with toilet and basin over cupboard, attics. Electric and wood heating. Veranda, terrace, well, All this lying on a ground of round about 750 sqm with gravelled yard and lawn.