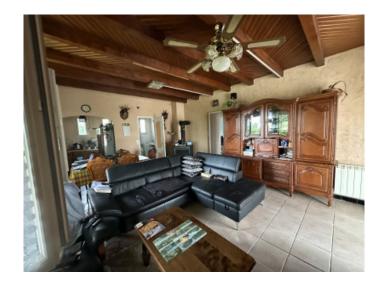

231 à 330

SPÉCIALISTE DE L'IMMOBILIER EN BRESSE BOURGUIGNONNE

Ambre Brulé

6 à 10

REF : C678 | PRIX : 110 000 € | VILLE : Est Saint Germain Du Bois

In a small country village is lying this farmhouse, waiting for restoring, and offering on a living space of 105 sqm: fitted kitchen open onto the living room with wood stove, corridor leading to the four bedrooms, bathroom with toilet and basin over cupboard, attics. Electric and wood heating. Veranda, terrace, well, All this lying on a ground of round about 750 sqm with gravelled yard and lawn.