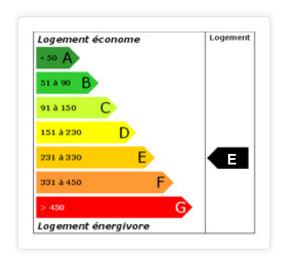

231 à 330

SPÉCIALISTE DE L'IMMOBILIER EN BRESSE BOURGUIGNONNE

Ambre Brulé

6 à 10

REF : C678 | PRIX : 110 000 € | VILLE : Est Saint Germain Du Bois

In a small country village is lying this farmhouse, waiting for restoring, and offering on a living space of 105 sqm: fitted kitchen open onto the living room with wood stove, corridor leading to the four bedrooms, bathroom with toilet and basin over cupboard, attics. Electric and wood heating. Veranda, terrace, well, All this lying on a ground of round about 750 sqm with gravelled yard and lawn.

## PERFORMANCE ÉNERGÉTIQUE