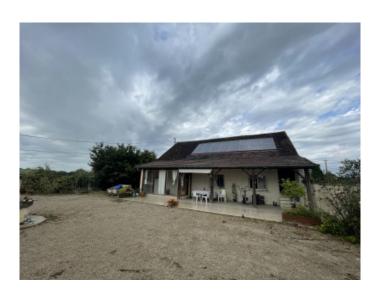

231 à 330

SPÉCIALISTE DE L'IMMOBILIER EN BRESSE BOURGUIGNONNE

Ambre Brulé

6 à 10

REF : C678 | PRIX : 110 000 € | VILLE : Est Saint Germain Du Bois

In a small country village is lying this farmhouse, waiting for restoring, and offering on a living space of 105 sqm: fitted kitchen open onto the living room with wood stove, corridor leading to the four bedrooms, bathroom with toilet and basin over cupboard, attics. Electric and wood heating. Veranda, terrace, well, All this lying on a ground of round about 750 sqm with gravelled yard and lawn.