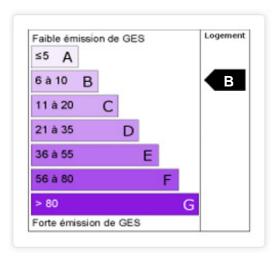

231 à 330

SPÉCIALISTE DE L'IMMOBILIER EN BRESSE BOURGUIGNONNE

Ambre Brulé

6 à 10

REF : C678 | PRIX : 110 000 € | VILLE : Est Saint Germain Du Bois

In a small country village is lying this farmhouse, waiting for restoring, and offering on a living space of 105 sqm: fitted kitchen open onto the living room with wood stove, corridor leading to the four bedrooms, bathroom with toilet and basin over cupboard, attics. Electric and wood heating. Veranda, terrace, well, All this lying on a ground of round about 750 sqm with gravelled yard and lawn.

## PERFORMANCE ÉNERGÉTIQUE